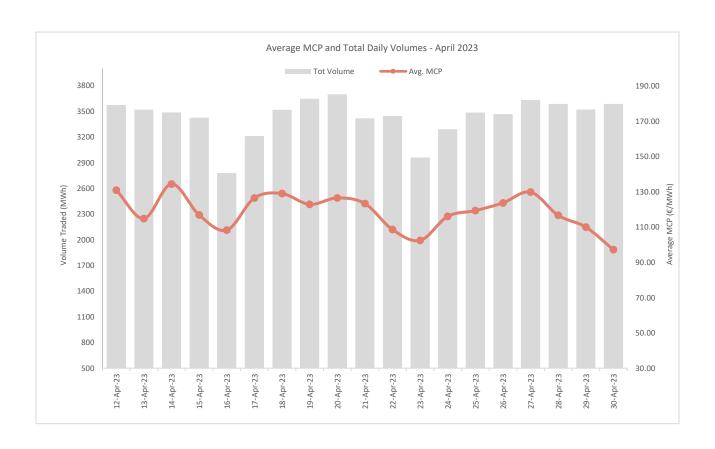

## • ALPEX DAM – Monthly Results

A total volume of **65,252 MWh** was traded on ALPEX DAM in **April 2023** with an average Market Clearing Price of **118.85** €/**MWh**.

| April 2023           | Price (€/MWh) | Volumes (MWh) |
|----------------------|---------------|---------------|
| Daily <b>Average</b> | € 118.85      | 3,434         |
| Daily <b>Max</b> .   | € 217.32      | 3,699         |
| Daily <b>Min.</b>    | € 75.51       | 2,779         |
| Total                |               | 65,252        |