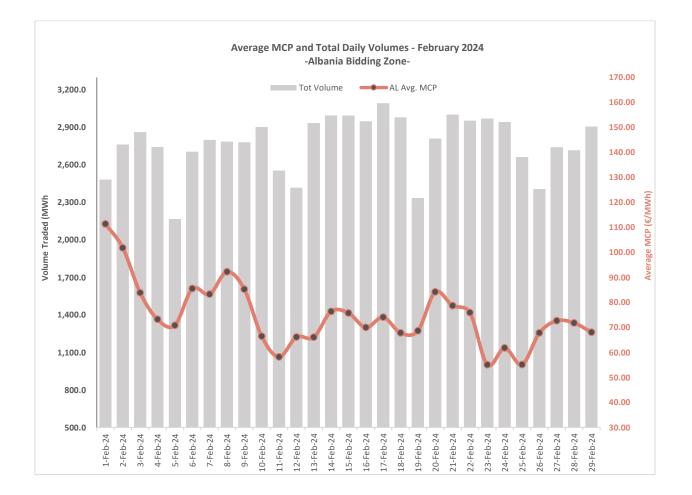

### ALPEX DAM – Monthly Results

- In February 2024 a total volume of 80,345.80 MWh was traded on ALPEX DAM, for the Albania Bidding Zone, with an average Market Clearing Price of 74.75 €/MWh.
- In February 2024 a total volume of 29,525.5 MWh was traded on ALPEX DAM, for the Kosovo Bidding Zone, with an average Market Clearing Price of 74.75 €/MWh.
- In February 2024, in total, the flow of energy from the bidding zone of Albania towards the bidding zone of Kosovo was 1,439.00 MWh, while from the bidding zone of Kosovo towards the bidding zone of Albania it was 20,391.50 MWh.

## \*Albania Bidding Zone

| Month of Trades | Trades (MWh)    | Invoiced Buy-Sell (€) | Avg. DAM Price (€/MWh) |
|-----------------|-----------------|-----------------------|------------------------|
| January 2024    | 74,100          | € 14,186,161          | € 90.47                |
| February 2024   | 80,345          | € 12,257,875          | € 74.75                |
| Variance        | <b>1</b> 8.43 % | <b>↓</b> -13.59 %     | <b>↓</b> -17.38 %      |