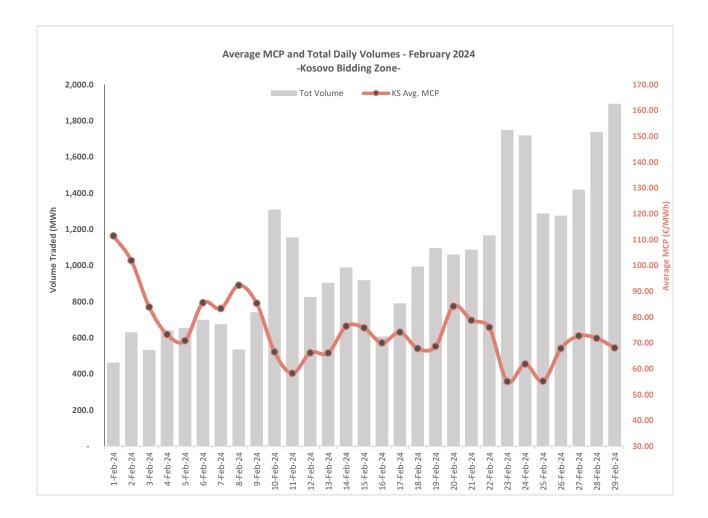

### ALPEX DAM – Monthly Results

- In February 2024 a total volume of 80,345.80 MWh was traded on ALPEX DAM, for the Albania Bidding Zone, with an average Market Clearing Price of 74.75 €/MWh.
- In February 2024 a total volume of 29,525.5 MWh was traded on ALPEX DAM, for the Kosovo Bidding Zone, with an average Market Clearing Price of 74.75 €/MWh.
- In February 2024, in total, the flow of energy from the bidding zone of Albania towards the bidding zone of Kosovo was 1,439.00 MWh, while from the bidding zone of Kosovo towards the bidding zone of Albania it was 20,391.50 MWh.

### **New Exchange Members**

In February, ALPEX welcomed **ENERCO sh.p.k** as the newest members on Day-Ahead Market, for Kosovo Bidding Zone.

| February 2024        | Price (€/MWh) | AL Volumes (MWh) | KS Volumes (MWh) |
|----------------------|---------------|------------------|------------------|
| Daily <b>Average</b> | € 74.75       | 2,771            | 1,018            |
| Daily <b>Max</b> .   | € 149.00      | 3,093            | 1,893            |
| Daily <b>Min.</b>    | € 25.00       | 2,166            | 461              |
| Total                |               | 80,345           | 29,525           |